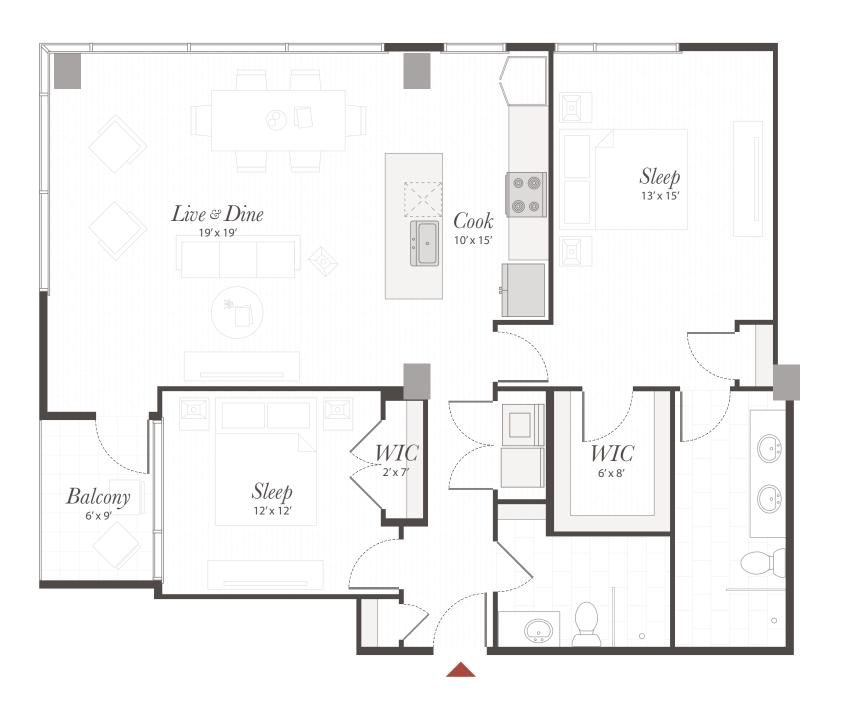

## **B**1

## TWO BEDROOMS TWO BATHROOMS

1,342 sq ft Southwestern views Floors 2 - 5