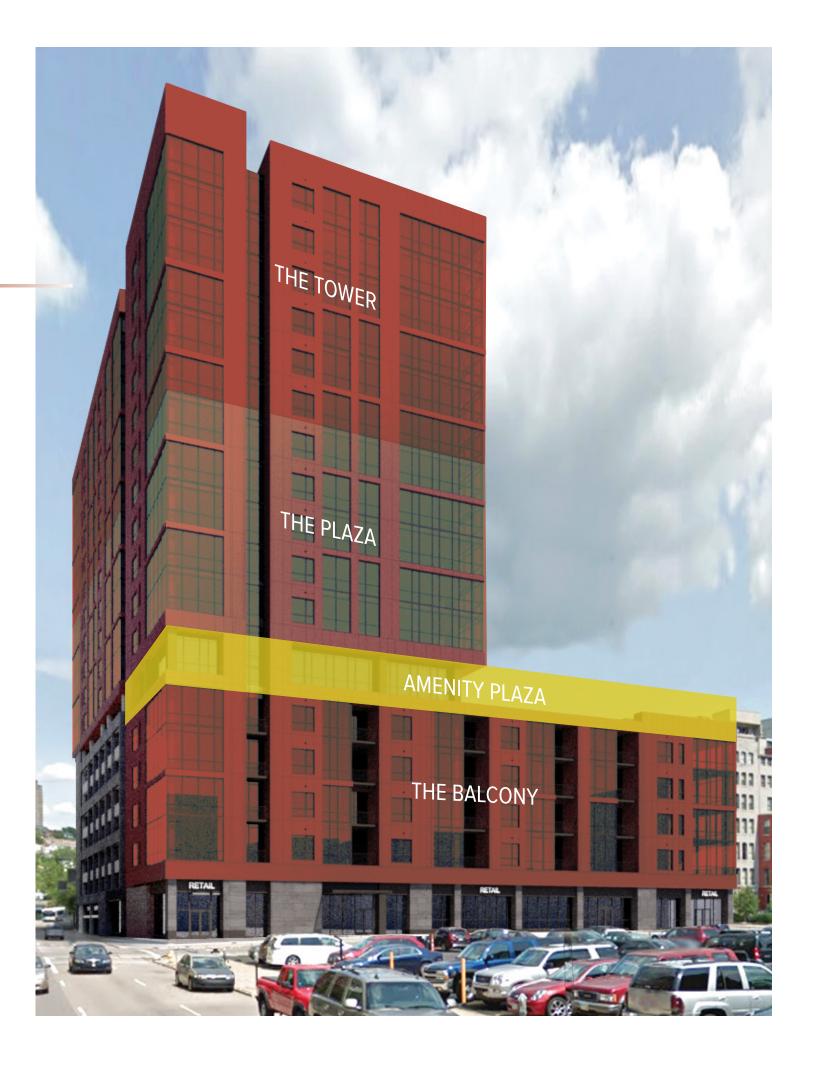

### 

Encore's 17 story peak is comprised of four distinct, yet eloquently cohesive sections. Its diverse living spaces are situated within The Balcony, The Plaza and The Tower, with unique floor plans available in each. The Amenity Plaza is centrally located to provide convenient access to residents of the upper and lower floors.

#### THE TOWER

Floors 12 - 17

Unprecedented views of downtown and the river Five unique corner floor plans available

#### THE PLAZA

Floors 7 - 11

Sweeping views of downtown and Mt. Adams
Five unique corner floor plans available

#### AMENITY PLAZA

Floor 6

Private pool with indoor/outdoor lounge Fitness and yoga studio

#### THE BALCONY

Floors 2 - 5

Urban living at its absolute finest
Private balcony included with every apartment

EIGHTH