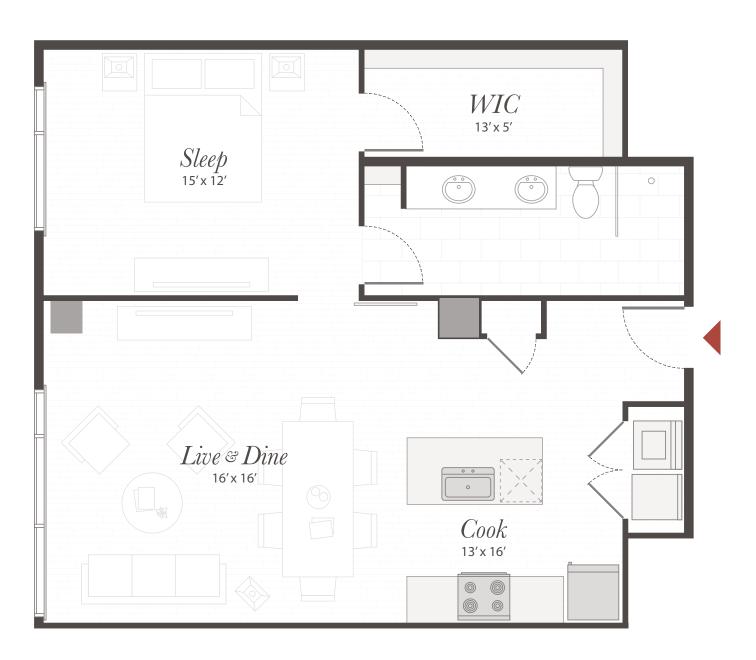

yet eloquently cohesive sections. Its diverse living spaces are situated within The Balcony, The Plaza and The Tower, with unique floor plans available in each. The Amenity Plaza is centrally located to provide convenient access to residents of the upper and lower floors.





#### THE TOWER

Floors 12 - 17

Unprecedented views of downtown and the river Five unique corner floor plans available

#### THE PLAZA

Floors 7 - 11

Sweeping views of downtown and Mt. Adams
Five unique corner floor plans available

#### AMENITY PLAZA

Floor 6

Private pool with indoor/outdoor lounge Fitness and yoga studio

#### THE BALCONY

Floors 2 - 5

Urban living at its absolute finest
Private balcony included with every apartment

## P6

## ONE BEDROOM ONE BATHROOM

878 sq ft
Southern views
Floors 7 - 11