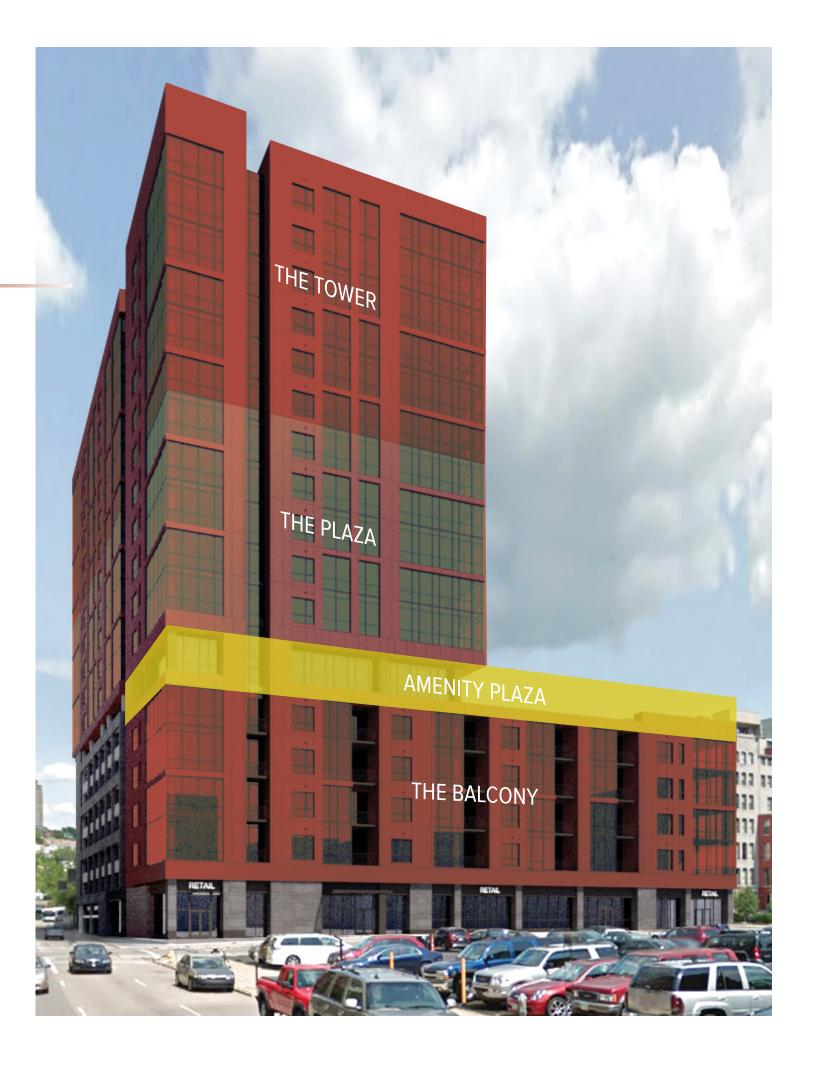

### 

Encore's 17 story peak is comprised of four distinct, yet eloquently cohesive sections. Its diverse living spaces are situated within The Balcony, The Plaza and The Tower, with unique floor plans available in each. The Amenity Plaza is centrally located to provide convenient access to residents of the upper and lower floors.

#### THE TOWER

Floors 12 - 17

Unprecedented views of downtown and the river Five unique corner floor plans available

#### THE PLAZA

Floors 7 - 11

Sweeping views of downtown and Mt. Adams
Five unique corner floor plans available

#### AMENITY PLAZA

Floor 6

Private pool with indoor/outdoor lounge Fitness and yoga studio

#### THE BALCONY

Floors 2 - 5

Urban living at its absolute finest
Private balcony included with every apartment