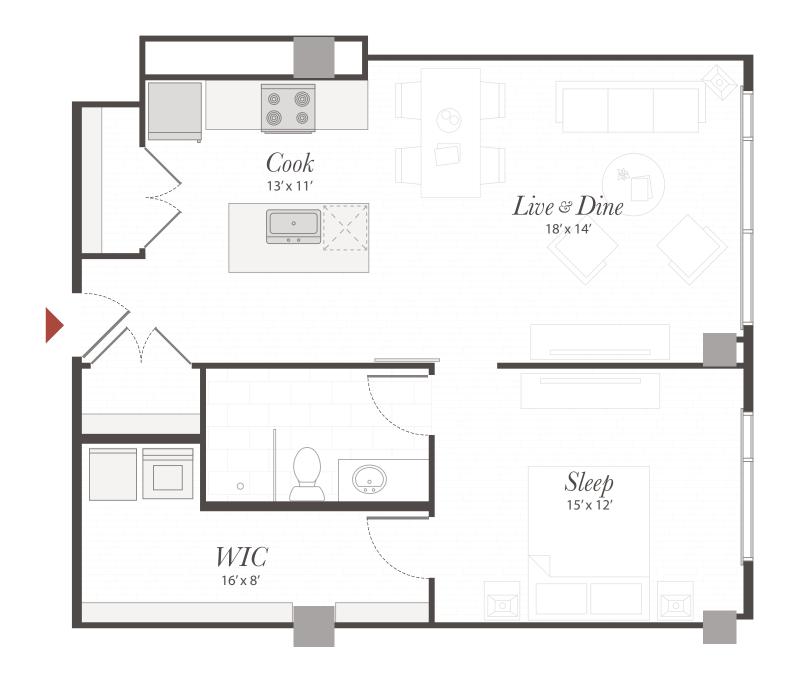

## ONE BEDROOM ONE BATHROOM

852 sq ft Northern views Floors 7 - 11

#### SYCAMORE