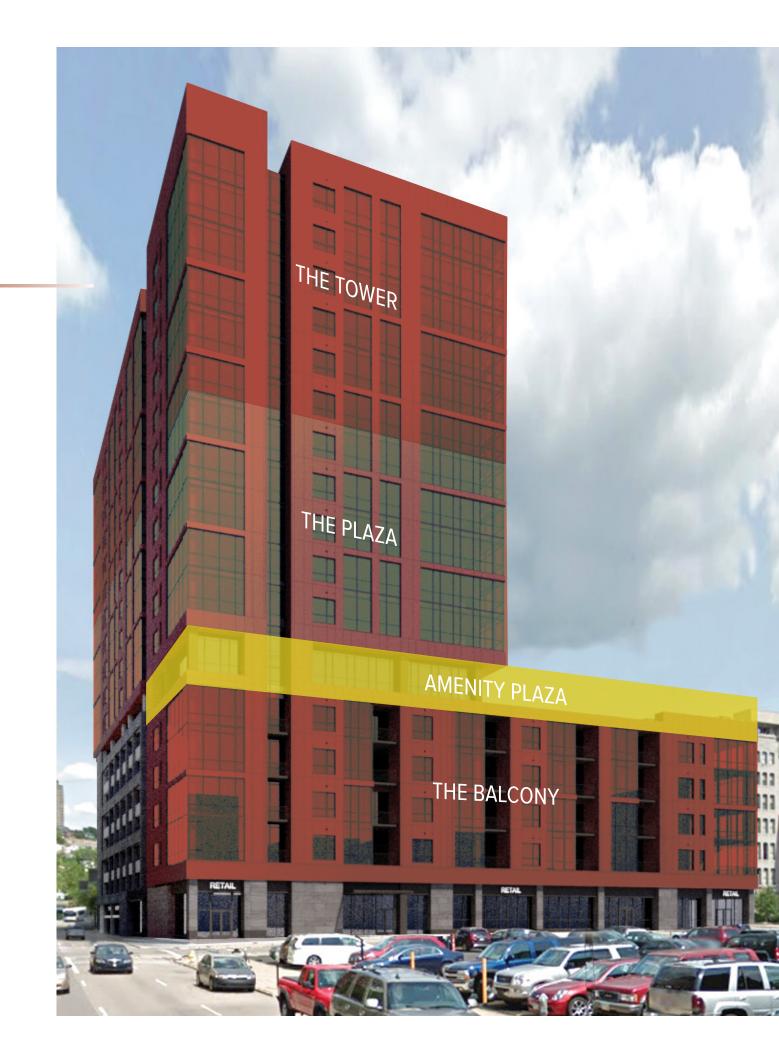

### 

Encore's 17 story peak is comprised of four distinct, yet eloquently cohesive sections. Its diverse living spaces are situated within The Balcony, The Plaza and The Tower, with unique floor plans available in each. The Amenity Plaza is centrally located to provide convenient access to residents of the upper and lower floors.

#### THE TOWER

Floors 12 - 17 Unprecedented views of downtown and the river Five unique corner floor plans available

#### THE PLAZA

Floors 7 - 11 Sweeping views of downtown and Mt. Adams Five unique corner floor plans available

#### AMENITY PLAZA

Floor 6 Private pool with indoor/outdoor lounge Fitness and yoga studio

#### THE BALCONY

Floors 2 - 5 Urban living at its absolute finest Private balcony included with every apartment