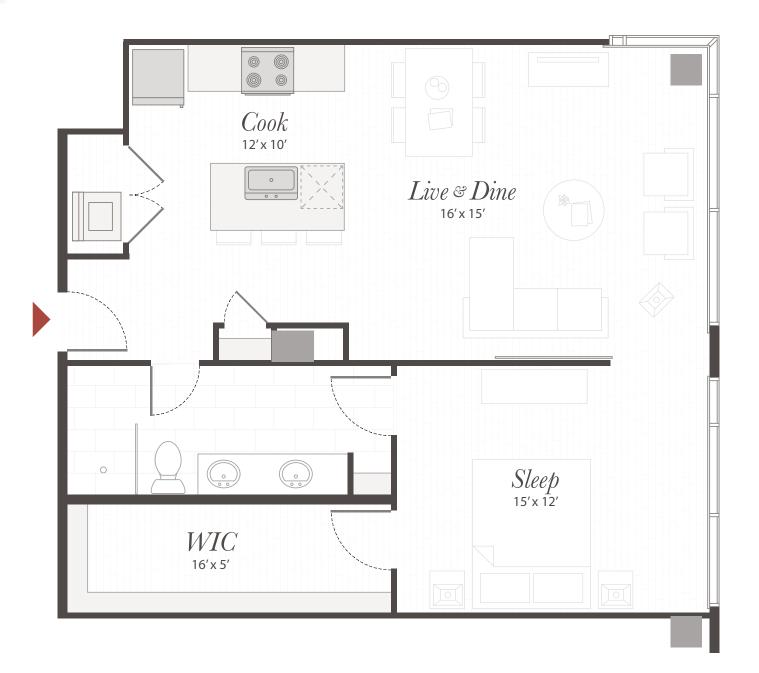

yet eloquently cohesive sections. Its diverse living spaces are situated within The Balcony, The Plaza and The Tower, with unique floor plans available in each. The Amenity Plaza is centrally located to provide convenient access to residents of the upper and lower floors.





#### THE TOWER

Floors 12 - 17

Unprecedented views of downtown and the river Five unique corner floor plans available

#### THE PLAZA

Floors 7 - 11

Sweeping views of downtown and Mt. Adams
Five unique corner floor plans available

#### AMENITY PLAZA

Floor 6

Private pool with indoor/outdoor lounge Fitness and yoga studio

#### THE BALCONY

Floors 2 - 5

Urban living at its absolute finest
Private balcony included with every apartment

## T5

## ONE BEDROOM ONE BATHROOM

885 sq ft Northern views Floors 12 - 17





#### SYCAMORE