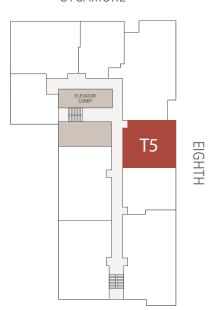

hesive sections. Its diverse living spaces are situated within The Balcony, The Plaza and The Tower, with unique floor plans available in each. The Amenity Plaza is centrally located to provide convenient access to residents of the upper and lower floors.





#### THE TOWER

Floors 12 - 17

Unprecedented views of downtown and the river Five unique corner floor plans available

#### THE PLAZA

Floors 7 - 11

Sweeping views of downtown and Mt. Adams
Five unique corner floor plans available

#### AMENITY PLAZA

Floor 6

Private pool with indoor/outdoor lounge Fitness and yoga studio

#### THE BALCONY

Floors 2 - 5

Urban living at its absolute finest
Private balcony included with every apartment

## T5

## ONE BEDROOM ONE BATHROOM

885 sq ft Northern views Floors 12 - 17





#### SYCAMORE