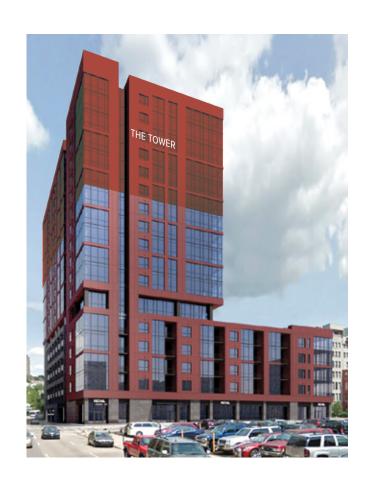

### 

Encore's 17 story peak is comprised of four distinct, yet eloquently cohesive sections. Its diverse living spaces are situated within The Balcony, The Plaza and The Tower, with unique floor plans available in each. The Amenity Plaza is centrally located to provide convenient access to residents of the upper and lower floors.

#### THE TOWER

Floors 12 - 17

Unprecedented views of downtown and the river Five unique corner floor plans available