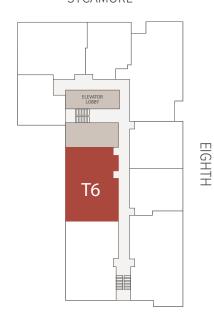

ve sections. Its diverse living spaces are situated within The Balcony, The Plaza and The Tower, with unique floor plans available in each. The Amenity Plaza is centrally located to provide convenient access to residents of the upper and lower floors.





#### THE TOWER

Floors 12 - 17

Unprecedented views of downtown and the river Five unique corner floor plans available

#### THE PLAZA

Floors 7 - 11

Sweeping views of downtown and Mt. Adams
Five unique corner floor plans available

#### AMENITY PLAZA

Floor 6

Private pool with indoor/outdoor lounge Fitness and yoga studio

#### THE BALCONY

Floors 2 - 5

Urban living at its absolute finest
Private balcony included with every apartment

## T6

## TWO BEDROOMS TWO BATHROOMS

1,394 sq ft Southern views Floors 12 - 17





#### SYCAMORE