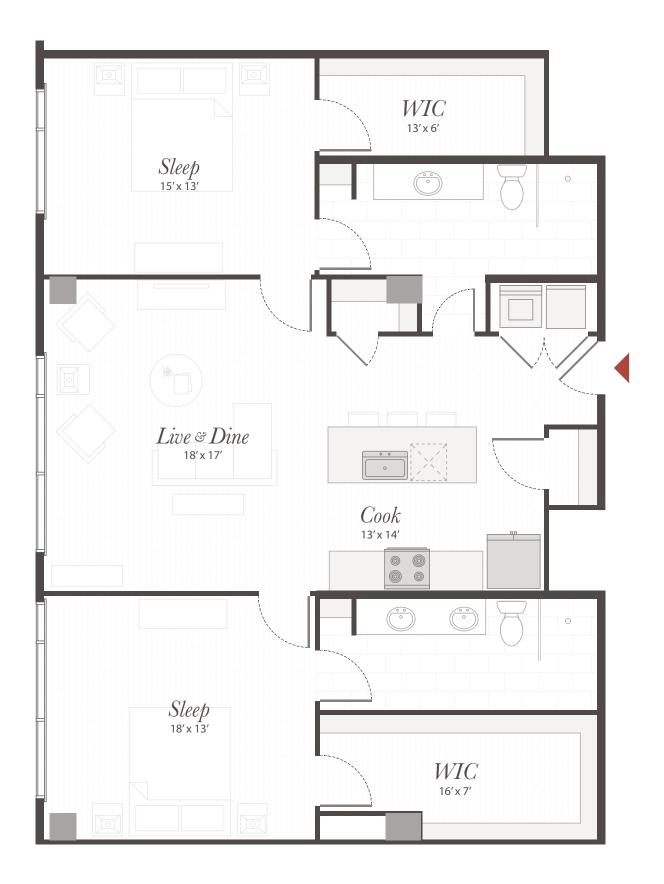

eloquently cohesive sections. Its diverse living spaces are situated within The Balcony, The Plaza and The Tower, with unique floor plans available in each. The Amenity Plaza is centrally located to provide convenient access to residents of the upper and lower floors.





#### THE TOWER

Floors 12 - 17

Unprecedented views of downtown and the river Five unique corner floor plans available

#### THE PLAZA

Floors 7 - 11

Sweeping views of downtown and Mt. Adams
Five unique corner floor plans available

#### AMENITY PLAZA

Floor 6

Private pool with indoor/outdoor lounge Fitness and yoga studio

#### THE BALCONY

Floors 2 - 5

Urban living at its absolute finest
Private balcony included with every apartment

## T6

## TWO BEDROOMS TWO BATHROOMS

1,394 sq ft Southern views Floors 12 - 17





#### SYCAMORE