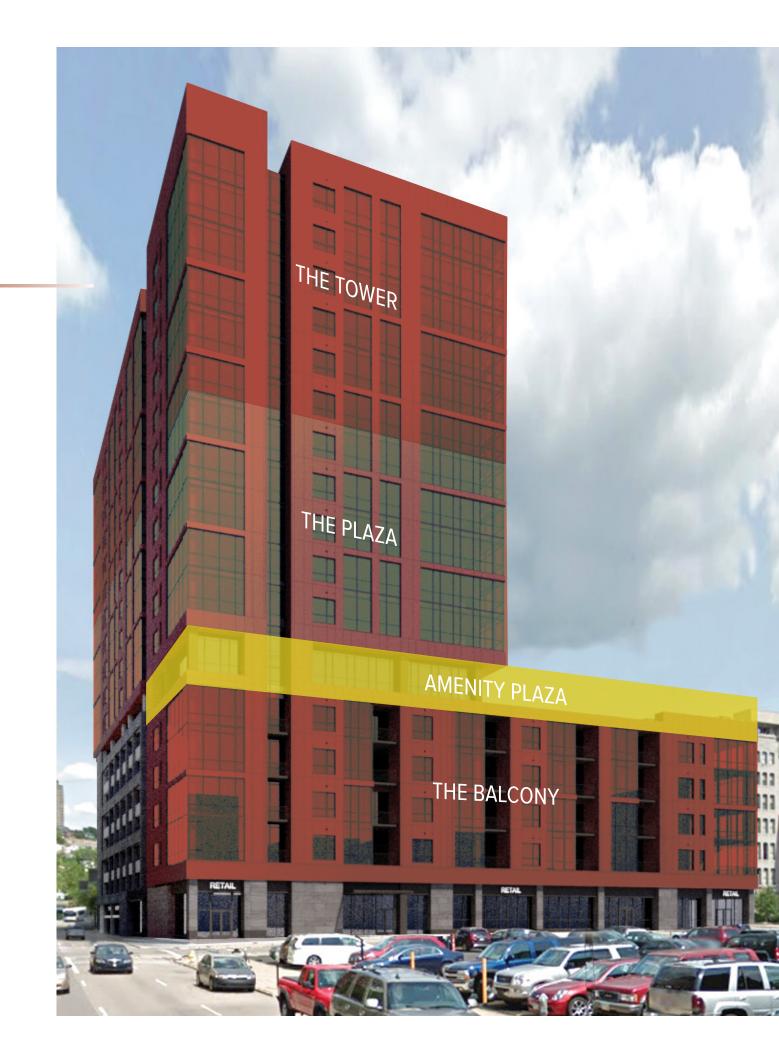

## 

Encore's 17 story peak is comprised of four distinct, yet eloquently cohesive sections. Its diverse living spaces are situated within The Balcony, The Plaza and The Tower, with unique floor plans available in each. The Amenity Plaza is centrally located to provide convenient access to residents of the upper and lower floors.

#### THE TOWER

Floors 12 - 17 Unprecedented views of downtown and the river Five unique corner floor plans available

#### THE PLAZA

Floors 7 - 11 Sweeping views of downtown and Mt. Adams Five unique corner floor plans available

#### AMENITY PLAZA

Floor 6 Private pool with indoor/outdoor lounge Fitness and yoga studio

#### THE BALCONY

Floors 2 - 5 Urban living at its absolute finest Private balcony included with every apartment