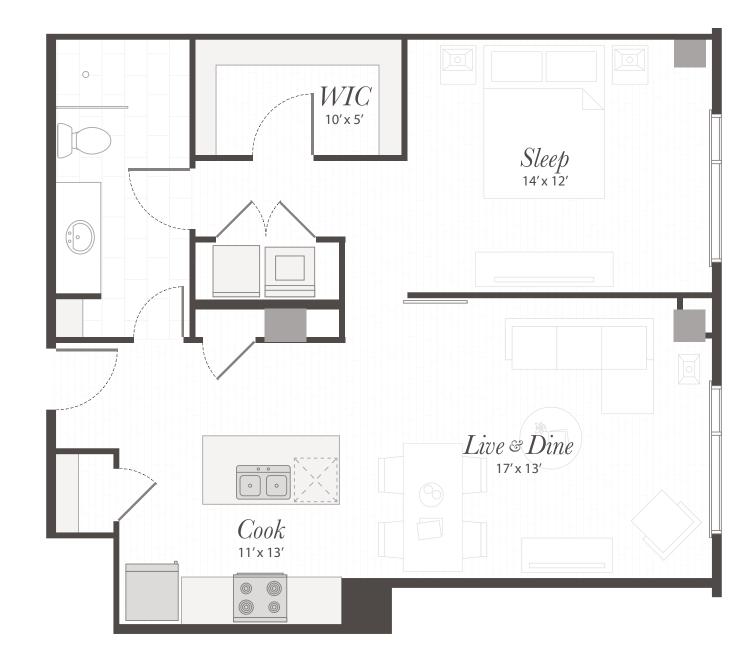

### ONE BEDROOM ONE BATHROOM

843 sq ft Northern views Floors 12 - 17

#### SYCAMORE