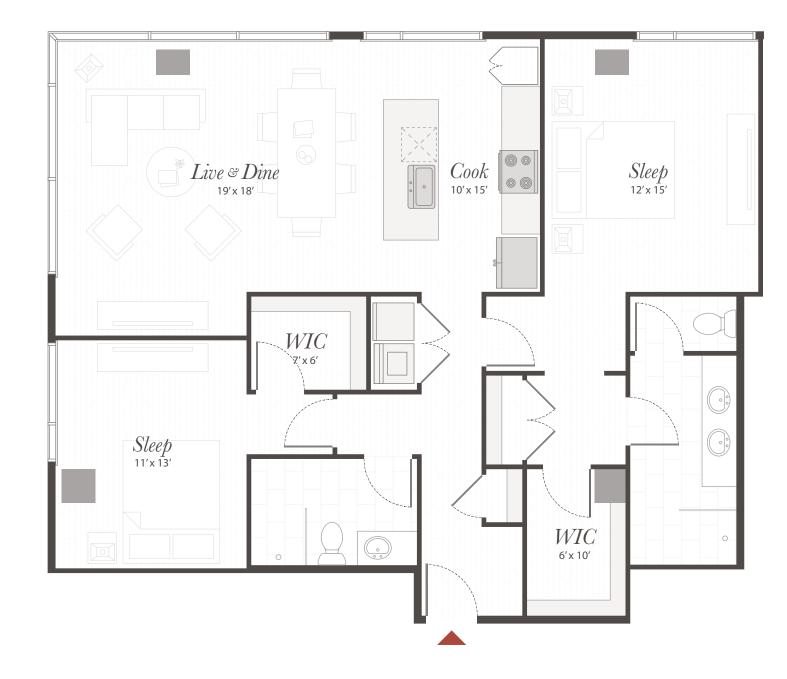

## TWO BEDROOMS TWO BATHROOMS

1,360 sq ft Southwestern views Floors 7 - 17

#### SYCAMORE