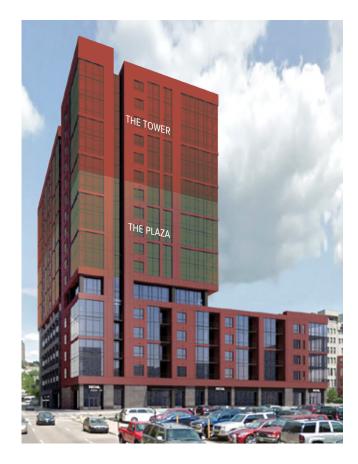

#### THE TOWER

Floors 12 - 17 Unprecedented views of downtown and the river Five unique corner floor plans available

#### THE PLAZA

Floors 7 - 11 Sweeping views of downtown and Mt. Adams Five unique corner floor plans available