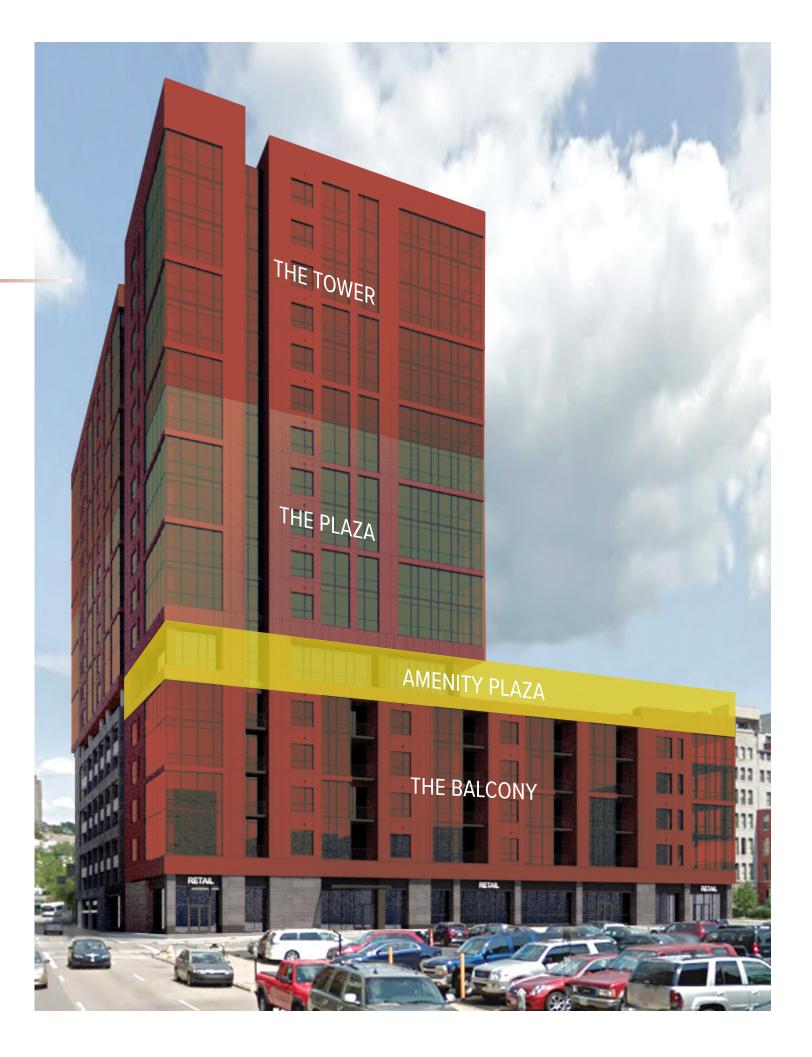

### 

Encore's 17 story peak is comprised of four distinct, yet eloquently cohesive sections. Its diverse living spaces are situated within The Balcony, The Plaza and The Tower, with unique floor plans available in each. The Amenity Plaza is centrally located to provide convenient access to residents of the upper and lower floors.

#### THE TOWER

Floors 12 - 17

Unprecedented views of downtown and the river Five unique corner floor plans available

#### THE PLAZA

Floors 7 - 11

Sweeping views of downtown and Mt. Adams
Five unique corner floor plans available

#### **AMENITY PLAZA**

Floor 6

Private pool with indoor/outdoor lounge Fitness and yoga studio

#### THE BALCONY

Floors 2 - 5

Urban living at its absolute finest
Private balcony included with every apartment