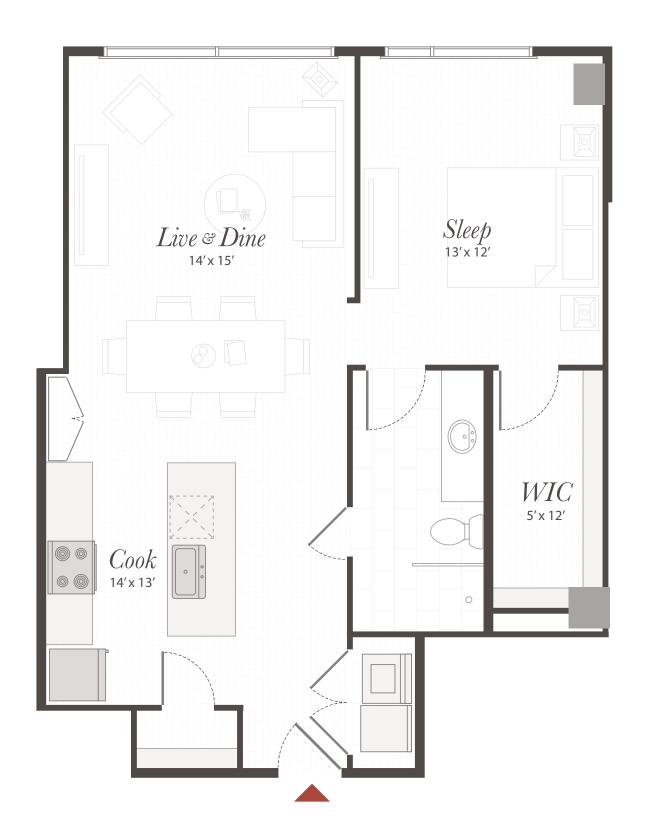

t eloquently cohesive sections. Its diverse living spaces are situated within The Balcony, The Plaza and The Tower, with unique floor plans available in each. The Amenity Plaza is centrally located to provide convenient access to residents of the upper and lower floors.





#### THE TOWER

Floors 12 - 17

Unprecedented views of downtown and the river Five unique corner floor plans available

#### THE PLAZA

Floors 7 - 11

Sweeping views of downtown and Mt. Adams
Five unique corner floor plans available

#### **AMENITY PLAZA**

Floor 6

Private pool with indoor/outdoor lounge Fitness and yoga studio

#### THE BALCONY

Floors 2 - 5

Urban living at its absolute finest
Private balcony included with every apartment

## X3

## ONE BEDROOM ONE BATHROOM

851 sq ft Western views Floors 7 - 17





#### SYCAMORE