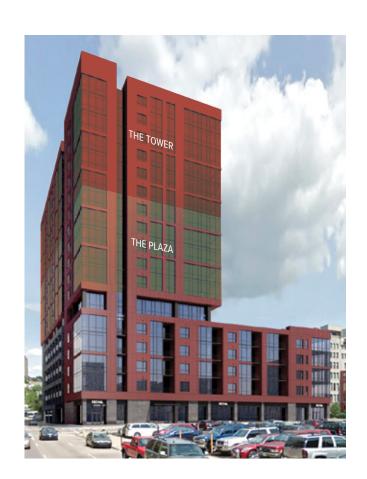

#### THE TOWER

Floors 12 - 17

Unprecedented views of downtown and the river Five unique corner floor plans available

#### THE PLAZA

Floors 7 - 11

Sweeping views of downtown and Mt. Adams
Five unique corner floor plans available